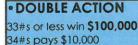

#### DOUBLE ACTION

33#s or less win \$100,000 34#s pays \$10,000

35#s pays \$1,000 39#s pays \$600 36#s pays \$900 40 & 41#s pays \$500 37#s pays \$800 42#s and up pays \$400

   IT IS THE PLAYER'S RESPONSIBILITY TO STOP THE CALLER WHEN YOU HAVE A BINGO. Please do not count on your Floor Worker to holler bingo for you. PLEASE HOLLER LOUD!

35#s pays \$1,000 39#s pays \$600 36#s pays \$900 40 & 41#s pays \$500 37#s pays \$800 42#s and up pays \$400