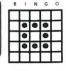

#### SOARING STAR & \*SUPER SPIN!

- Yellow w/Red Extra's
- ·\$700 +

| • |   |   |   | • |
|---|---|---|---|---|
|   |   | • |   |   |
|   | • | • | • |   |
| П | Г | • |   | Г |
| • |   |   |   | 0 |