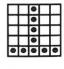

| Н | +  | Н | Н | H |
|---|----|---|---|---|
| H | 6  | • |   | H |
| ۲ | 0  | • | • | H |
| Н | 10 | • | 9 | H |

Double Bingo

· Blue Striped

•\$300

#16

·Coverall + Even Better Jkpt.

Orange Striped

•\$1,199