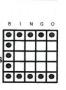

#### **• CHALLENGE THE CALLER**

- Orange
- · Winner picks a ball. If that ball comes up you win \$2,500! Same row pays 70%, any other row pays 50%
- 0 0 0 0 0
- · BONANZA 48#s or less win PROGRESSIVE 49-52#s pays \$1,199 53#s+ = consolation