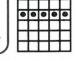

| Н | +  | Н | Н | H |
|---|----|---|---|---|
| H | 6  | • |   | H |
| ۲ | 0  | • | • | H |
| Н | 10 | • | 9 | H |

Double Bingo

· Blue Striped

•\$300

#16

·Coverall + Even Better Jkpt.

Orange Striped

•\$1,199