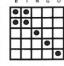

\*Bingo on the Soaring Star EXTRA and you could win \$50,000 on the virtual wheel!

| • Do | uble | Bingo |
|------|------|-------|
|------|------|-------|

- Blue
- •\$200

| 0 |   |   |   | 0 |
|---|---|---|---|---|
| П |   |   | 0 | Г |
|   |   | 0 |   |   |
| П | 0 |   |   |   |
| 0 |   |   |   | 0 |