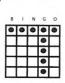

#### SOARING STAR & \*SUPER SPIN!

- Yellow w/Red Extra's
- ·\$700 +

| • |   |   |   | • |
|---|---|---|---|---|
|   |   | • |   |   |
|   | • | • | • |   |
| П | Г | • |   | Г |
| • |   |   |   | 0 |