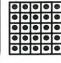

#### **• CHALLENGE THE CALLER**

- Orange
- · Winner picks a ball. If that ball comes up you win \$2,500! Same row pays 70%, any other row pays 50%
- 0 0 0 0 0
- · BONANZA 48#s or less win PROGRESSIVE 49-52#s pays \$1,199 53#s+ = consolation