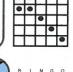

\*Bingo on the Soaring Star EXTRA and you could win \$50,000 on the virtual wheel!

| • Do | uble | Bingo |
|------|------|-------|
|------|------|-------|

- Blue
- •\$200

| 0 |   |   |   | 0 |
|---|---|---|---|---|
| П |   |   | 0 | Г |
|   |   | 0 |   |   |
| П | 0 |   |   |   |
| 0 |   |   |   | 0 |