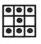

\*Bingo on the Soaring Star EXTRA and you could win \$50,000 on the virtual wheel!

| • Do | uble | Bingo |
|------|------|-------|
|------|------|-------|

- Blue
- •\$200

| 0 |   |   |   | 0 |
|---|---|---|---|---|
| П |   |   | 0 | Г |
|   |   | 0 |   |   |
| П | 0 |   |   |   |
| 0 |   |   |   | 0 |