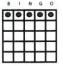

#### SOARING STAR & \*SUPER SPIN!

- Yellow w/Red Extra's
- ·\$700 +

| • |   |   |   | • |
|---|---|---|---|---|
|   |   | • |   |   |
|   | • | • | • |   |
| П | Г | • |   | Г |
| • |   |   |   | 0 |