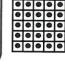

\*Bingo on the Soaring Star EXTRA and you could win \$50,000 on the virtual wheel!

| • Do | uble | Bingo |
|------|------|-------|
|------|------|-------|

- Blue
- •\$200

| 0 |   |   |   | 0 |
|---|---|---|---|---|
| П |   |   | 0 | Г |
|   |   | 0 |   |   |
| П | 0 |   |   |   |
| 0 |   |   |   | 0 |