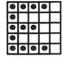

\*Bingo on the Soaring Star EXTRA and you could win \$50,000 on the virtual wheel!

| • Do | uble | Bingo |
|------|------|-------|
|------|------|-------|

- Blue
- •\$200

| 0 |   |   |   | 0 |
|---|---|---|---|---|
| П |   |   | 0 | Г |
|   |   | 0 |   |   |
| П | 0 |   |   |   |
| 0 |   |   |   | 0 |