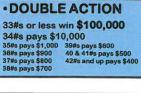

#### DOUBLE ACTION

33#s or less win \$100,000 34#s pays \$10,000

35#s pays \$1,000 39#s pays \$600 36#s pays \$900 40 & 41#s pays \$500 37#s pays \$800 42#s and up pays \$400

   IT IS THE PLAYER'S RESPONSIBILITY TO STOP THE CALLER WHEN YOU HAVE A BINGO. Please do not count on your Floor Worker to holler bingo for you. PLEASE HOLLER LOUD!

35#s pays \$1,000 39#s pays \$600 36#s pays \$900 40 & 41#s pays \$500 37#s pays \$800 42#s and up pays \$400