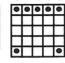

| Н | +  | Н | Н | H |
|---|----|---|---|---|
| H | 6  | • |   | H |
| ۲ | 0  | • | • | H |
| Н | 10 | • | 9 | H |

Double Bingo

· Blue Striped

•\$300

#16

·Coverall + Even Better Jkpt.

Orange Striped

•\$1,199