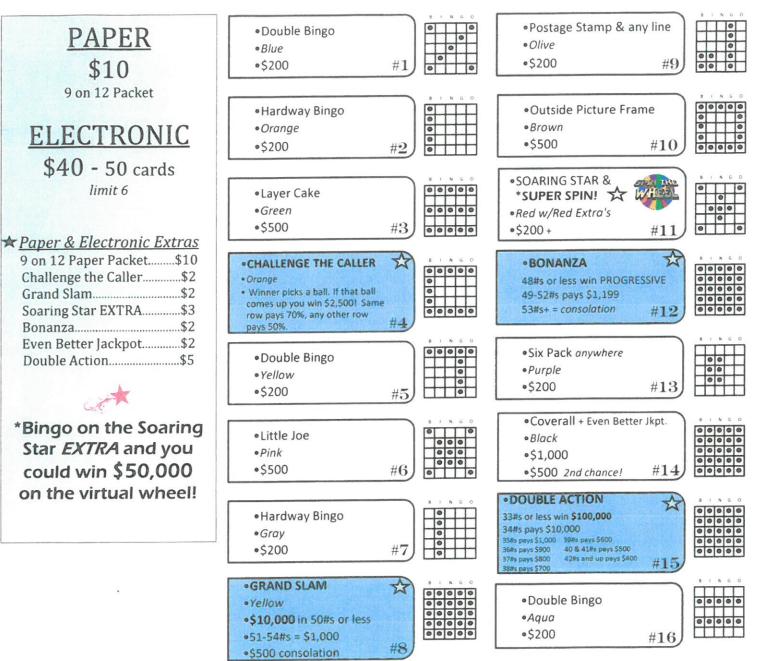

## Wednesday, Thursday & Friday MATINEE 1:30pm

Sunrise 11:00am Early Birds 12:45pm Matinee 1:30pm Twilight 4:30pm Early Birds 6:15pm Evening 7:00pm

Rules and Restrictions:

Nume and near scheme. The following views are not all inclusive. For a complete list of rules piease see an admissions clerk. Must be 18 years of age or older to play. All cash prizes are divided by the total amount of winners per game. Winner must have, and present, valid identification for any prize in excess of \$1,199

Winner must possess a valid, SIGNED receipt

winner must possess a varia, sone Cirrectipic.
 No splitting or sharing of packets. i.e., any person playing a paper packet or computer MUST have their own receipt. No taking turns daubing paper with anyone.
 A floor Worker may watch player's cards for a maximum of two games. If a player is away from their unit for more than two games, their unit will be logged off and the player can re-log in when they return. You must be in the holt to play bingo and get paid for bingo.

A regular bingo is any straight line or four corners - Cell phones and pagers must be turned on vibrate while any bingo session is in play - Soaring Eagle Bingo reserves the right to change any rules for any reason without notice - TIS THE PLAYER'S RESPONSIBILITY TO STOP THE CALLER WHEN YOU HAVE A BINGO. Please do not count on your Floar Worker to holler bingo for you. PLEASE HOLLER LOUD!

anyone.

in play.