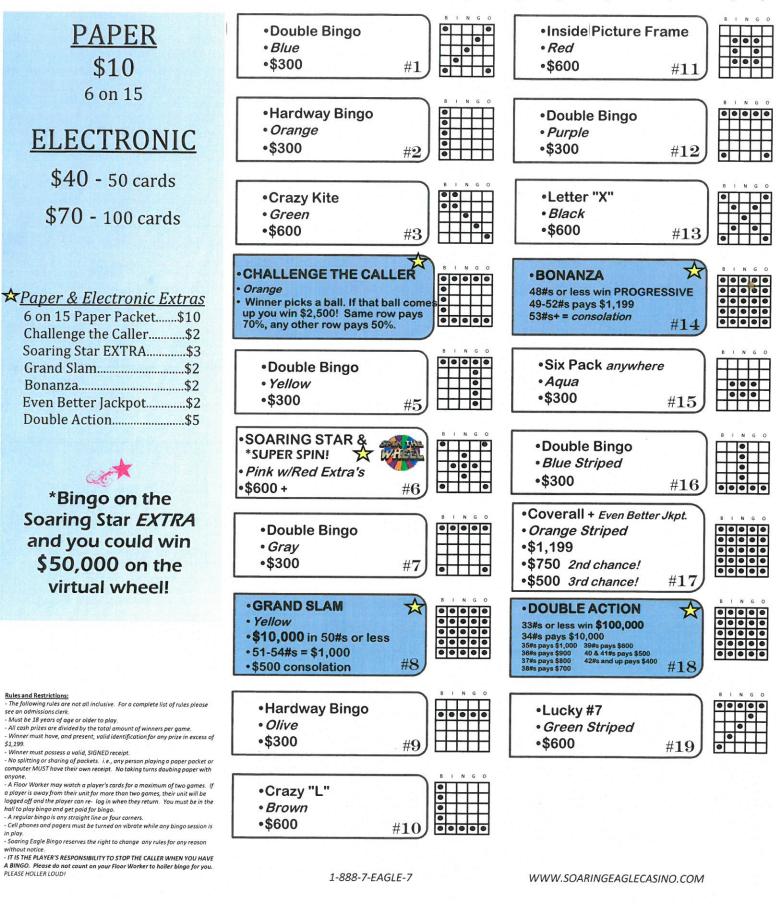

## Saturday MATINEE 1:30pm

Sunrise 11:00am Early Birds 12:45pm Matinee 1:30pm Twilight 4:30pm Early Birds 6:15pm Evening 7:00pn

| Soaring Eagle<br>BING<br>()<br>()<br>()<br>()<br>()<br>()<br>()<br>()<br>()<br>()<br>()<br>()<br>()                                                                                                                                                                                                                                                                                                                                                                                                                                                                                                                                                                                                                                                                                                                                                                                                                                                                                                                                                                                                                                                                                                                                                                                                                                                          | Sunc<br>MATINEE<br>Sunrise 11:00am                                                                                                                                                                                                                        | ,                                                                                                                      |
|--------------------------------------------------------------------------------------------------------------------------------------------------------------------------------------------------------------------------------------------------------------------------------------------------------------------------------------------------------------------------------------------------------------------------------------------------------------------------------------------------------------------------------------------------------------------------------------------------------------------------------------------------------------------------------------------------------------------------------------------------------------------------------------------------------------------------------------------------------------------------------------------------------------------------------------------------------------------------------------------------------------------------------------------------------------------------------------------------------------------------------------------------------------------------------------------------------------------------------------------------------------------------------------------------------------------------------------------------------------|-----------------------------------------------------------------------------------------------------------------------------------------------------------------------------------------------------------------------------------------------------------|------------------------------------------------------------------------------------------------------------------------|
| PAPER<br>\$10                                                                                                                                                                                                                                                                                                                                                                                                                                                                                                                                                                                                                                                                                                                                                                                                                                                                                                                                                                                                                                                                                                                                                                                                                                                                                                                                                | Double Bingo     Blue     \$300 #1                                                                                                                                                                                                                        | •Crazy Kite<br>•Purple<br>•\$700 #12                                                                                   |
| 9 on 18 Packet                                                                                                                                                                                                                                                                                                                                                                                                                                                                                                                                                                                                                                                                                                                                                                                                                                                                                                                                                                                                                                                                                                                                                                                                                                                                                                                                               | Challenge the Caller     Orange     Winner picks a ball. If that ball     comes up you win \$2.500! Same     row wins \$500 other rows pays \$300.#2                                                                                                      | •Double Bingo     •Black     •\$300 #13                                                                                |
| \$40 - 36 cards<br>\$60 - 50 cards                                                                                                                                                                                                                                                                                                                                                                                                                                                                                                                                                                                                                                                                                                                                                                                                                                                                                                                                                                                                                                                                                                                                                                                                                                                                                                                           | •Hardway Bingo<br>•Green<br>•\$300 #3                                                                                                                                                                                                                     | •Letter "E"<br>•Aqua<br>•\$200, \$300, \$400, \$500,<br>\$700 or \$1,000 #14                                           |
| \$100 - 100 cards<br>★ <u>Paper &amp; Electronic Extras</u><br>9 on 18 Paper Packet\$10<br>Challenge the Caller\$2<br>Soaring Star EXTRA\$3<br>Do it Yourself\$1 ea 6/\$5<br>Letter "E"\$2<br>Double Action\$5<br>Bonanza\$2<br>Even Better Jackpot\$2                                                                                                                                                                                                                                                                                                                                                                                                                                                                                                                                                                                                                                                                                                                                                                                                                                                                                                                                                                                                                                                                                                       | •SOARING STAR &<br>*SUPER SPIN! A<br>•Yellow w/Red Extra's<br>•\$700 + #4                                                                                                                                                                                 | • BONANZA<br>48#s or less win PROGRESSIVE<br>49-52#s pays \$1,199<br>53#s+ = consolation #15                           |
|                                                                                                                                                                                                                                                                                                                                                                                                                                                                                                                                                                                                                                                                                                                                                                                                                                                                                                                                                                                                                                                                                                                                                                                                                                                                                                                                                              | •Crazy Pyramid<br>•Pink<br>•\$500<br>•\$200 2nd chance! #5                                                                                                                                                                                                | • 1st. Pt. Six Pack w/ wild \$200<br>• 2nd Pt. Nine Pack \$500<br>• Blue Striped #16                                   |
|                                                                                                                                                                                                                                                                                                                                                                                                                                                                                                                                                                                                                                                                                                                                                                                                                                                                                                                                                                                                                                                                                                                                                                                                                                                                                                                                                              | Double Bingo     Gray     \$300 #6                                                                                                                                                                                                                        | <ul> <li>Hardway Bingo</li> <li>Orange Striped</li> <li>\$300 #17</li> </ul>                                           |
| *Bingo on the<br>Soaring Star <i>EXTRA</i><br>and you could win                                                                                                                                                                                                                                                                                                                                                                                                                                                                                                                                                                                                                                                                                                                                                                                                                                                                                                                                                                                                                                                                                                                                                                                                                                                                                              | • DO IT YOURSELF     • 20#s or less win     PROGRESSIVE     • Over 20#s = consolation     #7                                                                                                                                                              | Double Bingo     Green Striped     \$300 #18                                                                           |
| \$50,000 on the virtual wheel!                                                                                                                                                                                                                                                                                                                                                                                                                                                                                                                                                                                                                                                                                                                                                                                                                                                                                                                                                                                                                                                                                                                                                                                                                                                                                                                               | • Arrow<br>• Olive Tint<br>• \$700 #8                                                                                                                                                                                                                     | <ul> <li>Inside Picture Frame</li> <li>Red Striped</li> <li>\$700 #19</li> </ul>                                       |
| Rules and Restrictions:         • The following rules are not all inclusive. For a complete list of rules please see on admissions derk.         • Must be 18 years of age or older to play.         • All cash prizes are divided by the total amount of winners per game.         • Winner must have, and present, valid identification for any prize in excess of \$1,199.         • Winner must possess a valid, SIGNED receipt.         • No splitting or sharing of packets. i.e., any person playing a paper packet or computer MUST have their own receipt. No taking turns daubing paper with anyone.         • A Floor Worker may watch a player's cards for a maximum of two games. If a player is away from their unit for more than two games, their unit will be logged off and the player can re- log in when they return. You must be in the hall to play bingo and get paid for bingo.         • A regult bring is any straight line or four corners.         • Cell phones and pagers must be turned on vibrate while any bingo session is in play.         • Soring Eagle Bingo reserves the right to change any rules for any reason without notice.         • IT IS THE PLAYER'S RESPONSIBILITY TO STOP THE CALLER WHEN YOU HAVE A BINGO. Please do not count on your Floor Worker to holler bingo for you.         PLEASE HOLLER LOUD! | • 1st pt. Crazy "L" \$200<br>• 2nd pt. Outsd. Pic. Fr. \$500<br>• Brown #9                                                                                                                                                                                | <ul> <li>Coverall + Even Better Jkpt.</li> <li>Pink Striped</li> <li>\$2,000</li> <li>\$500 2nd chance! #20</li> </ul> |
|                                                                                                                                                                                                                                                                                                                                                                                                                                                                                                                                                                                                                                                                                                                                                                                                                                                                                                                                                                                                                                                                                                                                                                                                                                                                                                                                                              | <ul> <li>Hardway Bingo</li> <li>Red</li> <li>\$300 #10</li> </ul>                                                                                                                                                                                         | Double Bingo     Olive Striped     \$300 #21                                                                           |
|                                                                                                                                                                                                                                                                                                                                                                                                                                                                                                                                                                                                                                                                                                                                                                                                                                                                                                                                                                                                                                                                                                                                                                                                                                                                                                                                                              | DOUBLE ACTION     33#s or less win \$100,000     34#s pays \$10,000     35#s pays \$10,000     36#s pays \$10,000     36#s pays \$900     40 & 41#s pays \$500     40 & 41#s pays \$500     7#s pays \$800     42#s and up pays \$400     38#s pays \$700 | 1-888-7-EAGLE-7 WWW.SOARINGEAGLECASINO.COM                                                                             |